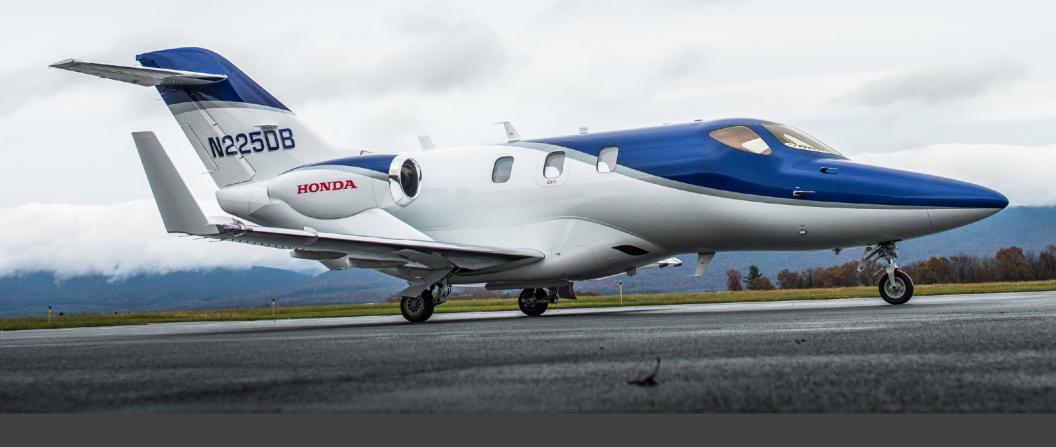

# HONDAJET

SN 42000044

**YEAR & MODEL: 2017 HA-420** 

**SERIAL NUMBER: 42000044** 

**REGISTRATION: N225DB** 

**AIRFRAME TT: 550** SNEW

**ENGINES TT: 550/550 SNEW** 

**LOCATION: STATE COLLEGE, PA** 

## EXTERIOR & PAINT:

Overall Dark Blue over White with Dark Blue and Silver Metallic accent stripes.