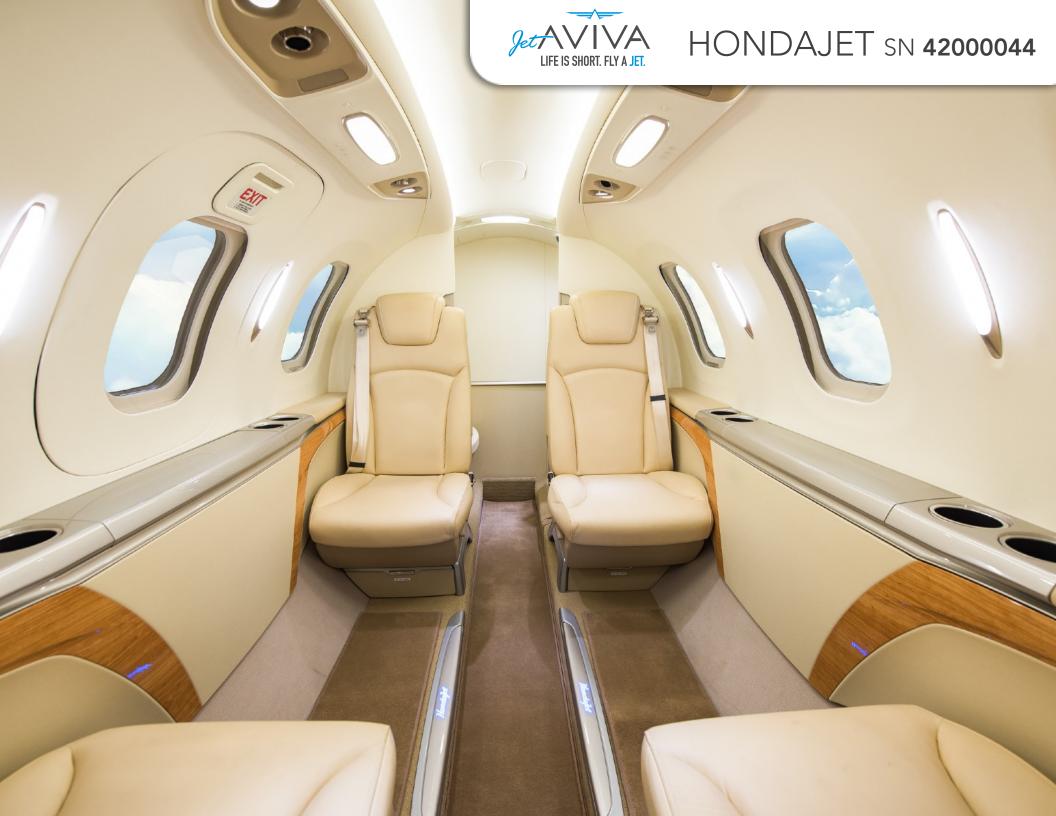

## INTERIOR & CABIN:

Passenger Seating: 5 Passengers

Forward side facing belted seat

Dual Executive Writing Tables

Fwd Refreshment Center / Aft Enclosed Lavatory

Light high-gloss wood-work throughout

MORE INFO