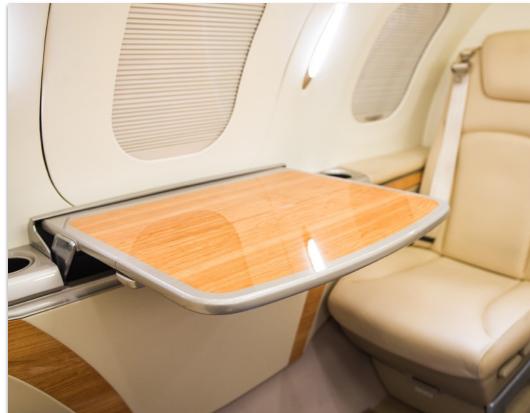

## INTERIOR & CABIN:

Passenger Seating: 5 Passengers

Forward side facing belted seat

Dual Executive Writing Tables

Fwd Refreshment Center / Aft Enclosed Lavatory

Light high-gloss wood-work throughout

MORE INFO