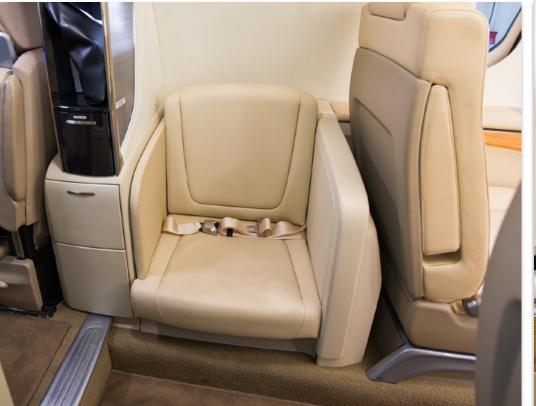

## INTERIOR & CABIN:

Passenger Seating: 5 Passengers

Forward side facing belted seat

Dual Executive Writing Tables

Fwd Refreshment Center / Aft Enclosed Lavatory

Light high-gloss wood-work throughout

MORE INFO