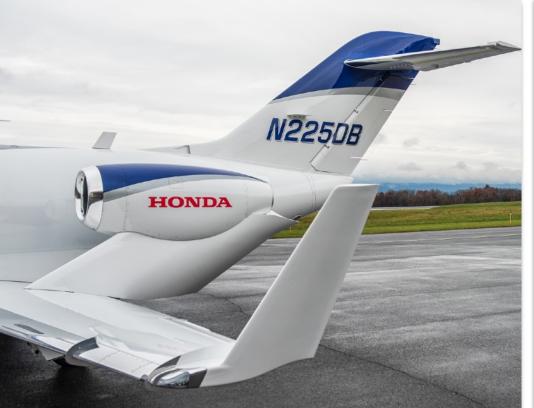

# HONDAJET

SN 42000044

**YEAR & MODEL: 2017 HA-420** 

**SERIAL NUMBER: 42000044** 

**REGISTRATION: N225DB** 

**AIRFRAME TT: 550** SNEW

**ENGINES TT: 550/550 SNEW** 

**LOCATION: STATE COLLEGE, PA** 

## EXTERIOR & PAINT:

Overall Dark Blue over White with Dark Blue and Silver Metallic accent stripes.