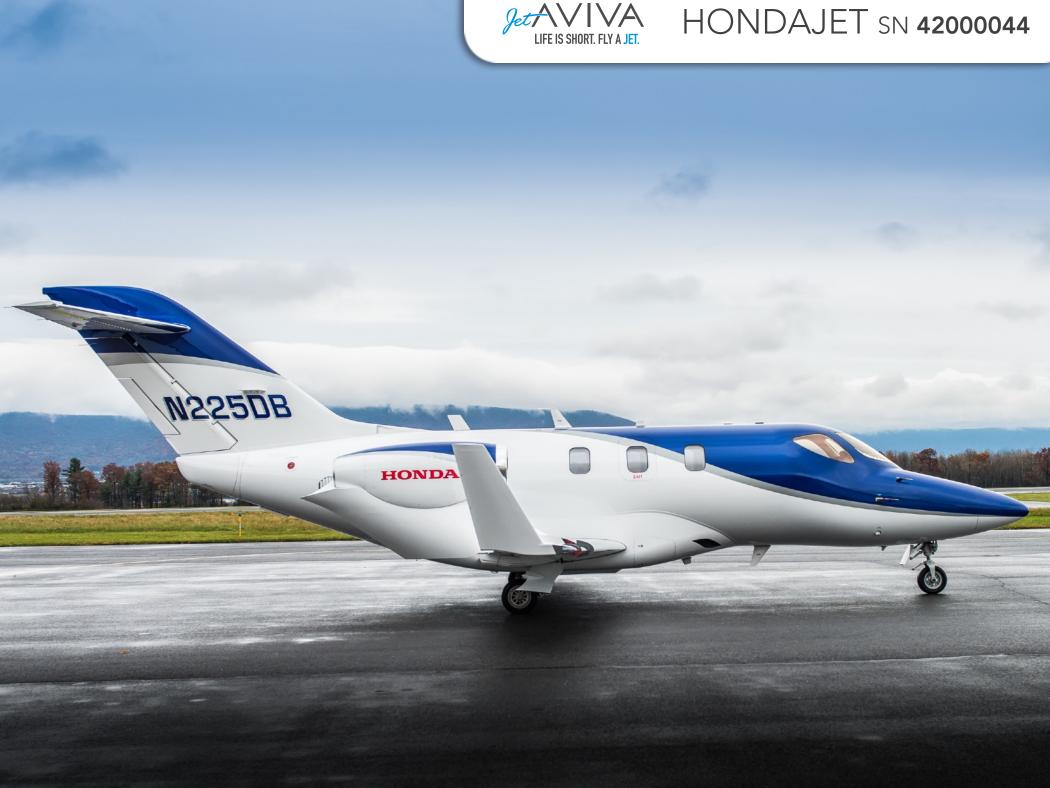

# HONDAJET

SN 42000044

**YEAR & MODEL: 2017 HA-420** 

**SERIAL NUMBER: 42000044** 

**REGISTRATION: N225DB** 

**AIRFRAME TT: 550** SNEW

**ENGINES TT: 550/550 SNEW** 

**LOCATION: STATE COLLEGE, PA** 

## EXTERIOR & PAINT:

Overall Dark Blue over White with Dark Blue and Silver Metallic accent stripes.