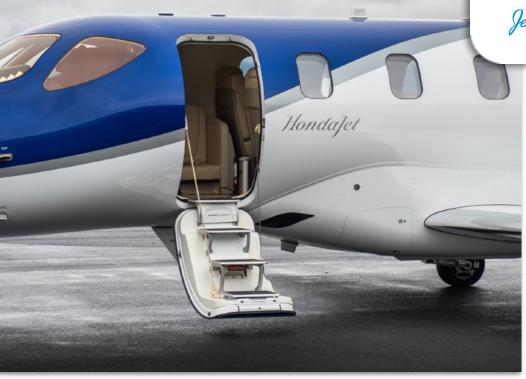

# HONDAJET

SN 42000044

**YEAR & MODEL: 2017 HA-420** 

**SERIAL NUMBER: 42000044** 

**REGISTRATION: N225DB** 

**AIRFRAME TT: 550** SNEW

**ENGINES TT: 550/550 SNEW** 

**LOCATION: STATE COLLEGE, PA** 

## EXTERIOR & PAINT:

Overall Dark Blue over White with Dark Blue and Silver Metallic accent stripes.