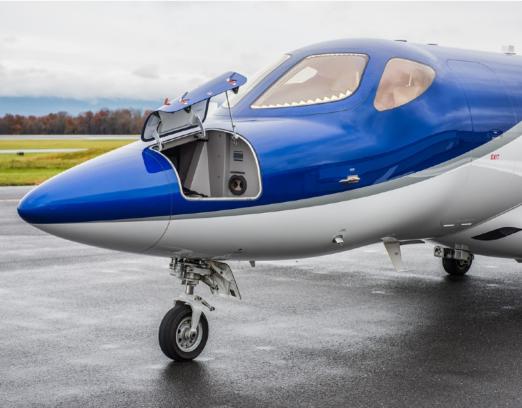

## EXTERIOR & PAINT:

Overall Dark Blue over White with Dark Blue and Silver Metallic accent stripes.