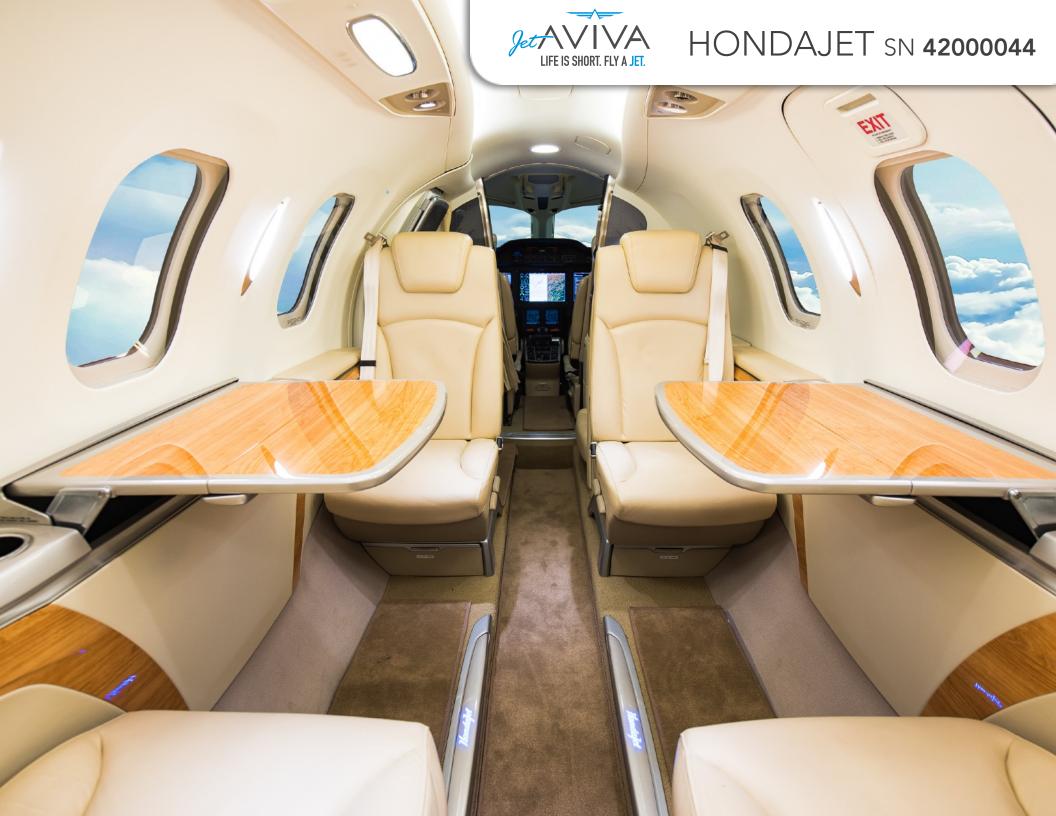

## INTERIOR & CABIN:

Passenger Seating: 5 Passengers

Forward side facing belted seat

Dual Executive Writing Tables

Fwd Refreshment Center / Aft Enclosed Lavatory

Light high-gloss wood-work throughout

MORE INFO