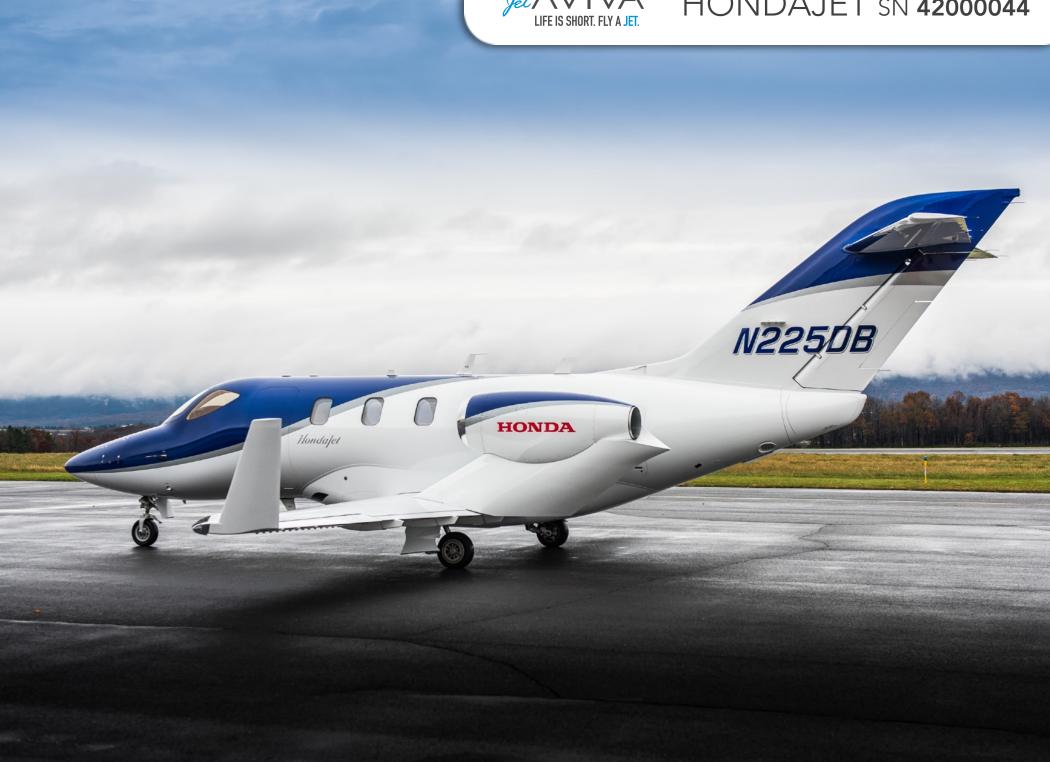

# HONDAJET

SN 42000044

**YEAR & MODEL: 2017 HA-420** 

**SERIAL NUMBER: 42000044** 

**REGISTRATION: N225DB** 

**AIRFRAME TT: 550** SNEW

**ENGINES TT: 550/550 SNEW** 

**LOCATION: STATE COLLEGE, PA** 

## EXTERIOR & PAINT:

Overall Dark Blue over White with Dark Blue and Silver Metallic accent stripes.