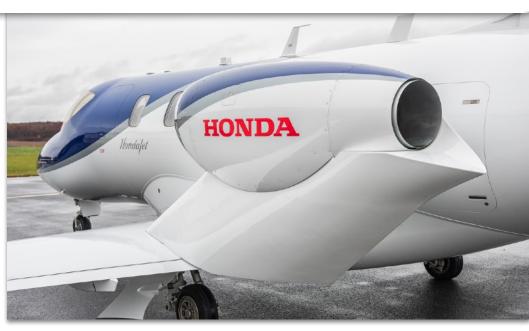

#### **ENGINES:**

Two (2): GE Honda HF120-H1A Turbofans
Over-The-Wing Engine Mount
TBO: 5000 Hours

550 / 550 SNEW

**Enrolled in EMC2 Engine Program** 

## **ADDITIONAL FEATURES:**

**ADS-B Compliant** 

Six (6) 110v AC Outlets

**Electronic Window Shades** 

Optional Hydraulic Brake System Modification, Service Bulletin SB-420-29-006 (\$30K value)

Winglets

MORE INFO: