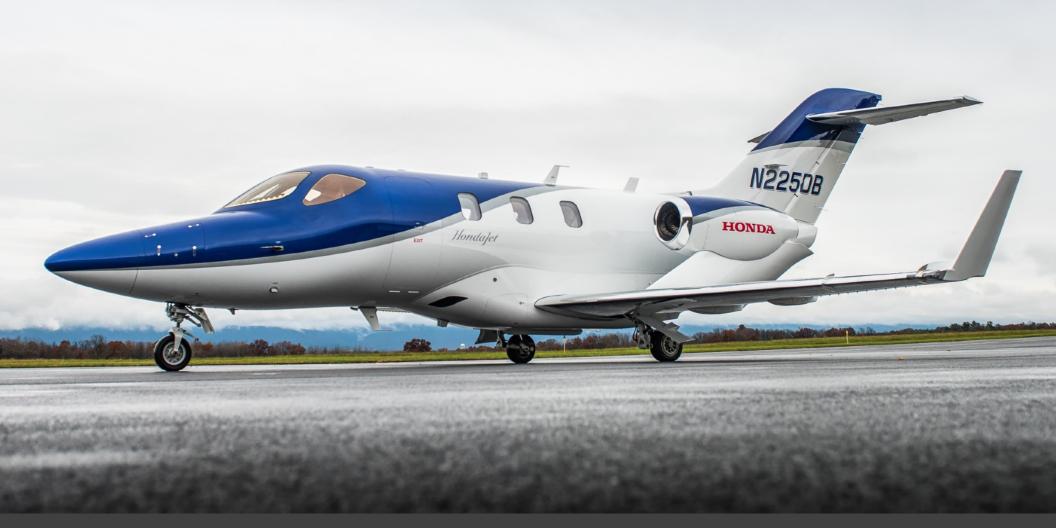

# HONDAJET

SN 42000044

**YEAR & MODEL: 2017 HA-420** 

**SERIAL NUMBER: 42000044** 

**REGISTRATION: N225DB** 

**AIRFRAME TT: 550** SNEW

**ENGINES TT: 550/550 SNEW** 

**LOCATION: STATE COLLEGE, PA** 

## EXTERIOR & PAINT:

Overall Dark Blue over White with Dark Blue and Silver Metallic accent stripes.