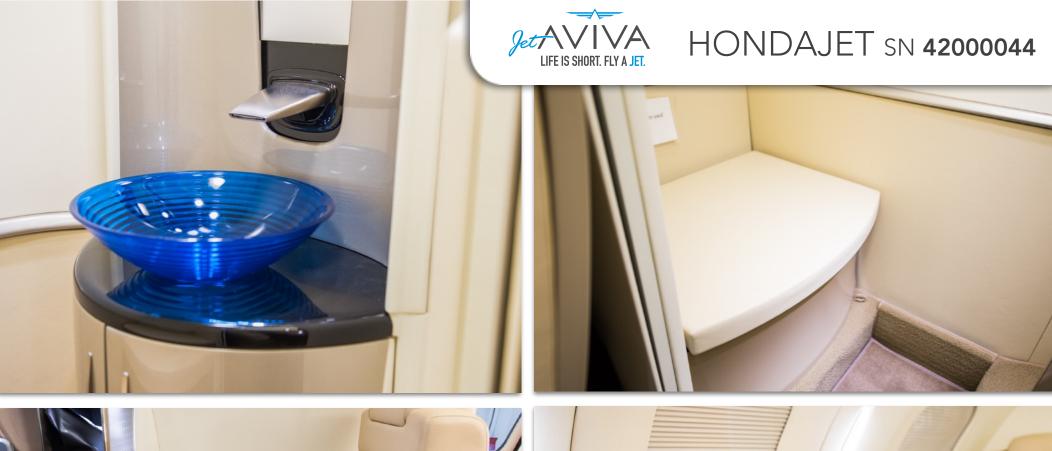

## INTERIOR & CABIN:

Passenger Seating: 5 Passengers

Forward side facing belted seat

Dual Executive Writing Tables

Fwd Refreshment Center / Aft Enclosed Lavatory

Light high-gloss wood-work throughout

MORE INFO