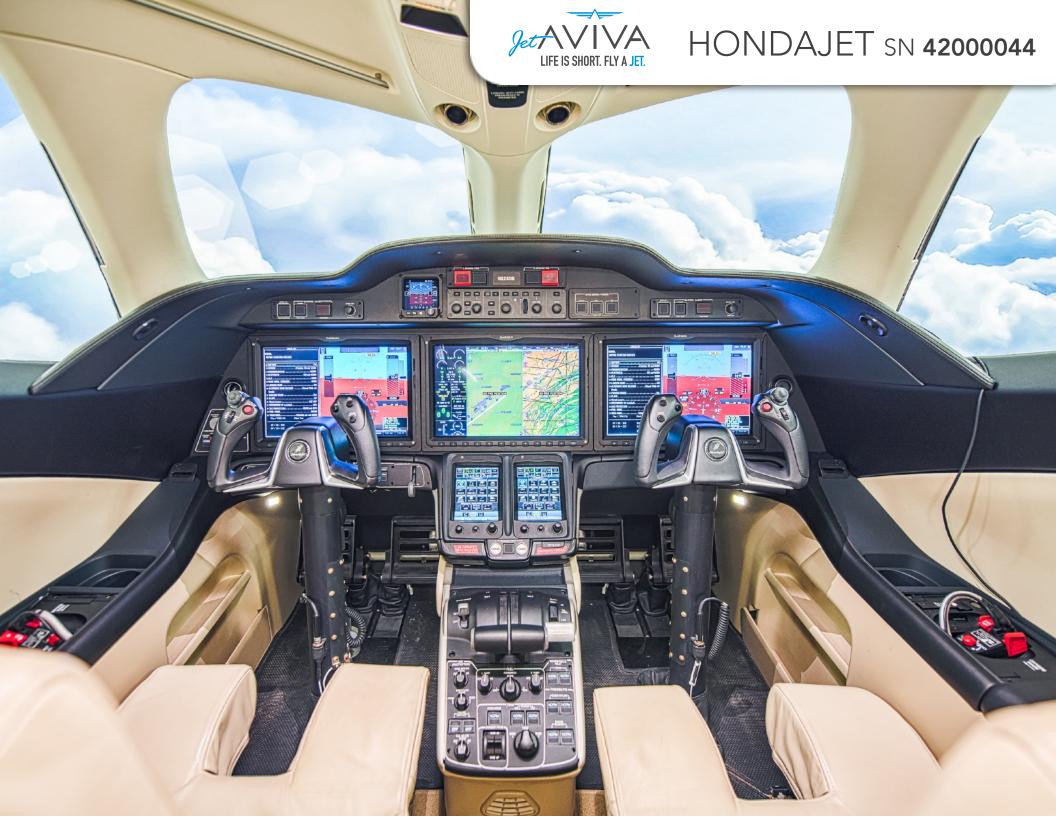

## **AVIONICS:**

#### **Garmin G3000 Avionics Suite**

Dual Touch-screen Controllers

Dual Garmin ES Transponders w/ ADS-B in/out

TCAS-I

TAWS-B

**DME** Receiver

Radar Altimeter

Garmin XM Receiver

Weather Radar